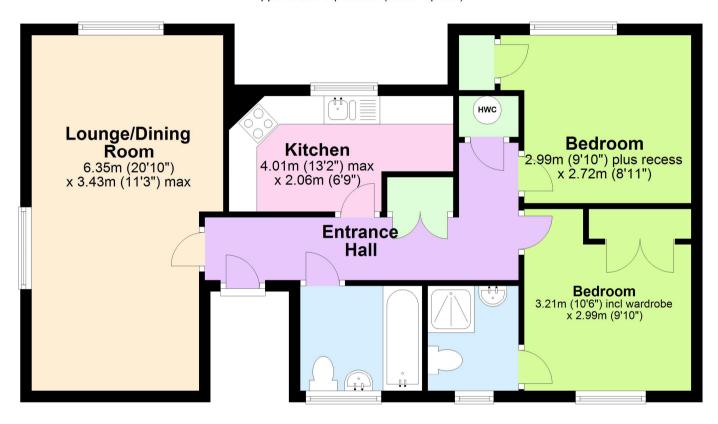

## **Ground Floor**

Approx. 65.7 sq. metres (706.8 sq. feet)

## Total area: approx. 65.7 sq. metres (706.8 sq. feet)

Every attempt has been made to ensure the accuracy of this floor plan. Measurements of doors, windows and rooms are approximate for indicative purposes only. No responsibility is taken for any error, omission, or misstatement. Specifically, no guarantee is given on the total square footage of the property if provided and figures are given for guidance purposes only and must not be relied on as a basis of valuation.